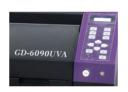

## **GD-6090UVA**

## Multifunctional UV Flatbed Printer

Two I1600-U1/ I3200-U1 Heads

Grando UV Ink

Wide applications: suitable for surface decoration of various materials such as plastic, glass, wood, metal, leather, ceramics, etc