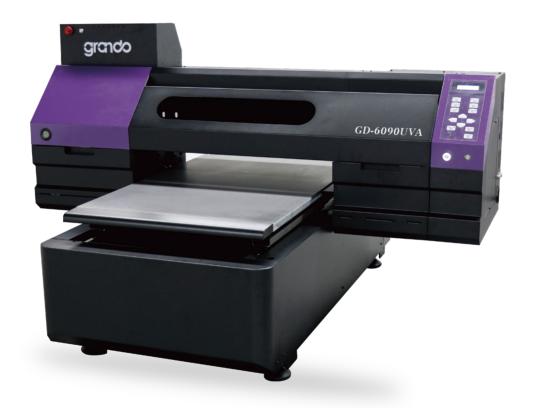

## **GD-6090UVA**

## Multifunctional UV Flatbed Printer

Two I1600-U1/ I3200-U1 Heads

Grando UV Ink

Wide applications: suitable for surface decoration of various materials such as plastic, glass, wood, metal, leather, ceramics, etc

## A printer designed for customization

The charming GD-6090UVA multi-functional flatbed printer can be used for not only sheet fed but also objects with non-flat surfaces, such as glass bottles, water cups, personalized mobile phone cases, gifts, promotional souvenirs, etc.

## Technical Specifications

| Model                  |                       | GD-6090UVA                                                                                                                                                                                                                                                                  |
|------------------------|-----------------------|-----------------------------------------------------------------------------------------------------------------------------------------------------------------------------------------------------------------------------------------------------------------------------|
| Printing Technology    |                       | Double I1600-U1/ I3200-U1 Print Heads                                                                                                                                                                                                                                       |
| Print Head             |                       | Piezoelectric Inkjet                                                                                                                                                                                                                                                        |
| Printing Width         |                       | 600*900(mm)                                                                                                                                                                                                                                                                 |
| Acceptable Media       | Width<br>Thickness    | ≤600(mm)<br>≤180(mm)                                                                                                                                                                                                                                                        |
| Ink Cartridges         | Capacity<br>Color     | Color Siphon + Regular Mixing of White Ink W+CMYK+Varnish                                                                                                                                                                                                                   |
| Printing Resolution    |                       | Maximum 2400 dpi                                                                                                                                                                                                                                                            |
| Speed                  |                       | 720x900dpi (Finish Printing a 600mm*900mm sheet in 10 mins)                                                                                                                                                                                                                 |
| Ink Curing Method      |                       | Dual UV LED Lights                                                                                                                                                                                                                                                          |
| Power                  |                       | 1300W                                                                                                                                                                                                                                                                       |
| Interface              |                       | Gigabit Ethernet                                                                                                                                                                                                                                                            |
| Power Supply           |                       | AC 220V ± 5%, 16A 50HZ ±1                                                                                                                                                                                                                                                   |
| Dimensions(with stand) |                       | 61.88(W)x57.48(D)x38.97(H) in.<br>( 1572(W)x1460(D)x990(H) mm )                                                                                                                                                                                                             |
| Weight(with stand)     |                       | 661 lb. (300 kg)                                                                                                                                                                                                                                                            |
| Environment            | Power on<br>Power off | Temperature: $59  \mathbb{F}$ to $90  \mathbb{F}$ [15 $\mathbb{C}$ to $32  \mathbb{C}$ ] / Humidity: $35$ to $80\%$ (no condensation) Temperature: $41  \mathbb{F}$ to $104  \mathbb{F}$ [5 $\mathbb{C}$ to $40  \mathbb{C}$ ] / Humidity: $20$ to $80\%$ (no condensation) |