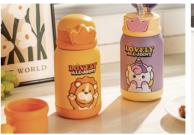

## A printer designed for customization

The charming GD-6090UVA multi-functional flatbed printer can be used for not only sheet fed but also objects with non-flat surfaces, such as glass bottles, water cups, personalized mobile phone cases, gifts, promotional souvenirs, etc.